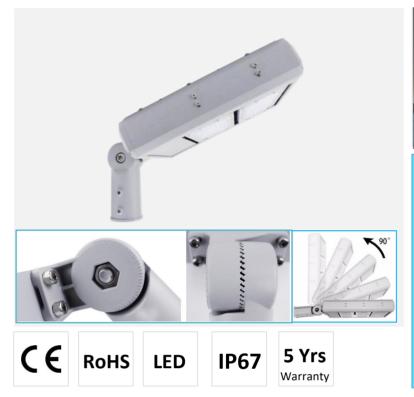

## **LED STREET LIGHT**

Model No: AVLSL-L300-80

## **Features**

- All the screws are stainless steel screws
- Highly efficient heat dissipation
- Unique design lens
- Street light adapter with clear scale, 180° adjustable
- Efficiency can be reached at 130lm/w

## **Product Specification**

| Model:         | AVLSL-L300-80          |
|----------------|------------------------|
| Dimension (mm) | 81mm x 271mm x 547.5mm |
| Watt           | 80W                    |
| Driver         | Meanwell               |
| Luminous Flux  | 10,400LM               |
| CRI            | Ra>80                  |
| CCT            | 2700K – 6500K          |
| Voltage        | AC90-305V 50/60Hz      |
| Power Factor   | >0.95                  |
| Beam Angle     | X 135° / Y65°          |
| Net Weight     | 4.4/ 4.9kg±5%          |
| Operating Temp | -40°C ~ 60°C           |
| IP rate        | IP67                   |